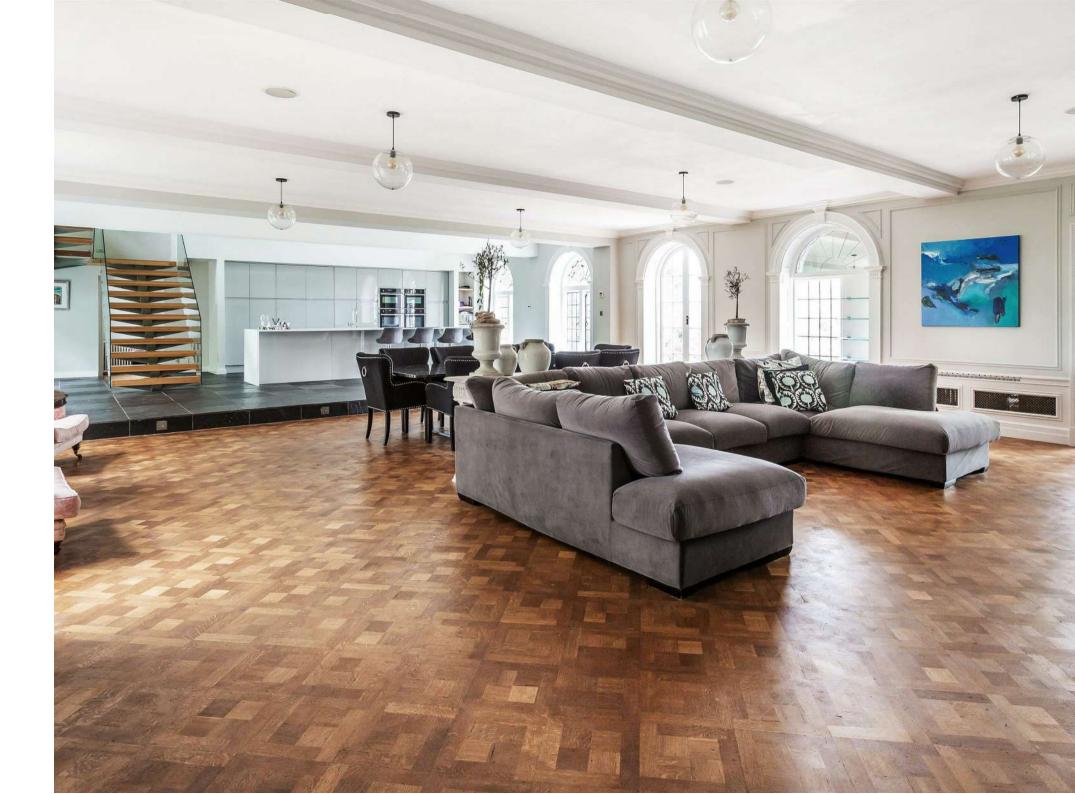

Lock House Lock West Grinstead Horsham West Sussex RH13 8EG

Situated in an outstanding rural location, in the beautiful countryside of West Sussex, and approached by a long private lane, a substantial, Grade II listed, country house enjoying wonderful views to the South Downs

- Reception hall, drawing room, dining room, sitting room and loggia
- 2 studies, cinema room and snooker room
- · Staff office, extensive cellarage and wine cellar
- Principal bedroom with en suite sitting room, dressing room and shower room
- 6 en suite bedrooms, 3 further bedrooms and 2 further bathrooms
- Leisure complex with indoor swimming pool, pool room, changing room, relaxation room, sauna and games room
- Guest cottage
- Outdoor swimming pool, tennis court, pavilion and summer house
- Extensive garaging, modern barn, mature gardens, pasture and woodland
- In all to about 32 acres