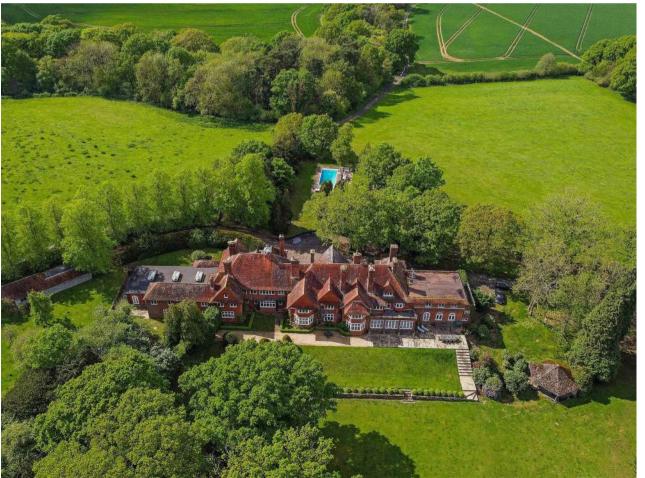

Lock House Lock West Grinstead Horsham West Sussex RH13 8EG

Situated in an outstanding rural location, in the beautiful countryside of West Sussex, and approached by a long private lane, a substantial, Grade II listed, country house enjoying wonderful views to the South Downs

- Reception hall, drawing room, dining room, sitting room and loggia
- 2 studies, cinema room and snooker room
- · Staff office, extensive cellarage and wine cellar
- Principal bedroom with en suite sitting room, dressing room and shower room
- 6 en suite bedrooms, 3 further bedrooms and 2 further bathrooms
- Leisure complex with indoor swimming pool, pool room, changing room, relaxation room, sauna and games room
- Guest cottage
- Outdoor swimming pool, tennis court, pavilion and summer house
- Extensive garaging, modern barn, mature gardens, pasture and woodland
- In all to about 32 acres