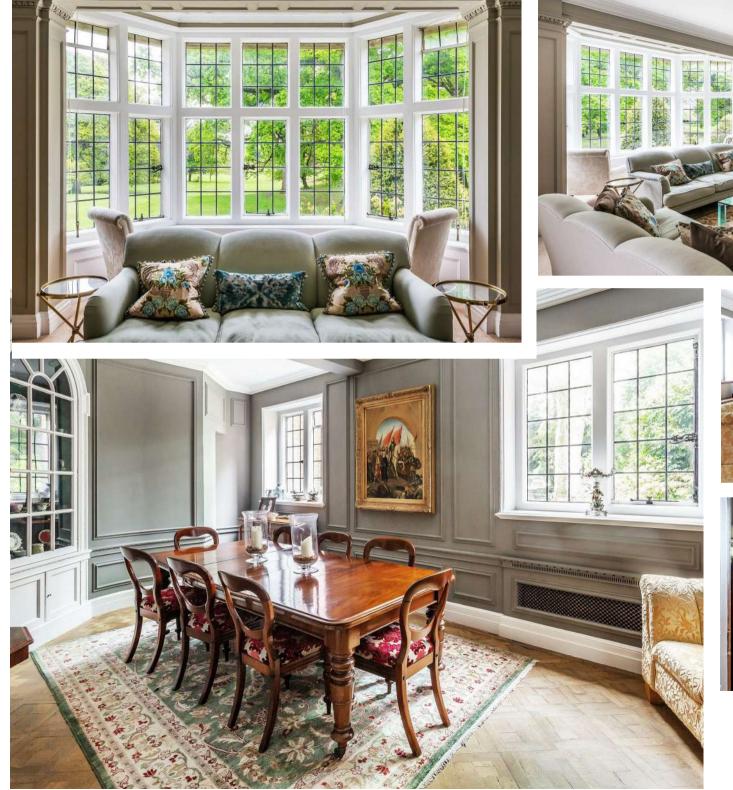

- Reception hall, drawing room, dining room, sitting room and loggia
- 2 studies, cinema room and snooker room
- · Staff office, extensive cellarage and wine cellar
- Principal bedroom with en suite sitting room, dressing room and shower room
- 6 en suite bedrooms, 3 further bedrooms and 2 further bathrooms
- Leisure complex with indoor swimming pool, pool room, changing room, relaxation room, sauna and games room
- Guest cottage
- Outdoor swimming pool, tennis court, pavilion and summer house
- Extensive garaging, modern barn, mature gardens, pasture and woodland
- In all to about 32 acres