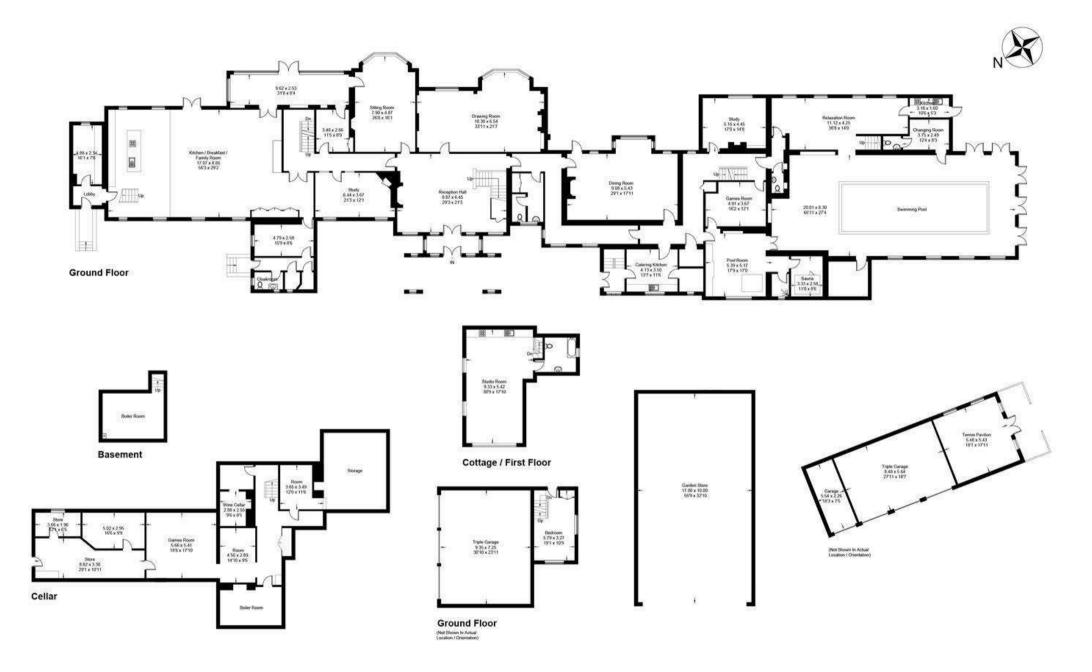

- Reception hall, drawing room, dining room, sitting room and loggia
- 2 studies, cinema room and snooker room
- · Staff office, extensive cellarage and wine cellar
- Principal bedroom with en suite sitting room, dressing room and shower room
- 6 en suite bedrooms, 3 further bedrooms and 2 further bathrooms
- Leisure complex with indoor swimming pool, pool room, changing room, relaxation room, sauna and games room
- Guest cottage
- Outdoor swimming pool, tennis court, pavilion and summer house
- Extensive garaging, modern barn, mature gardens, pasture and woodland
- In all to about 32 acres

This plan is for layout guidance only. Not drawn to scale unless stated. Windows and door openings are approximate. Whilst every care is taken in the preparation of this plan, please check all dimensions, shapes and compass bearings before making decisions reliant upon them.