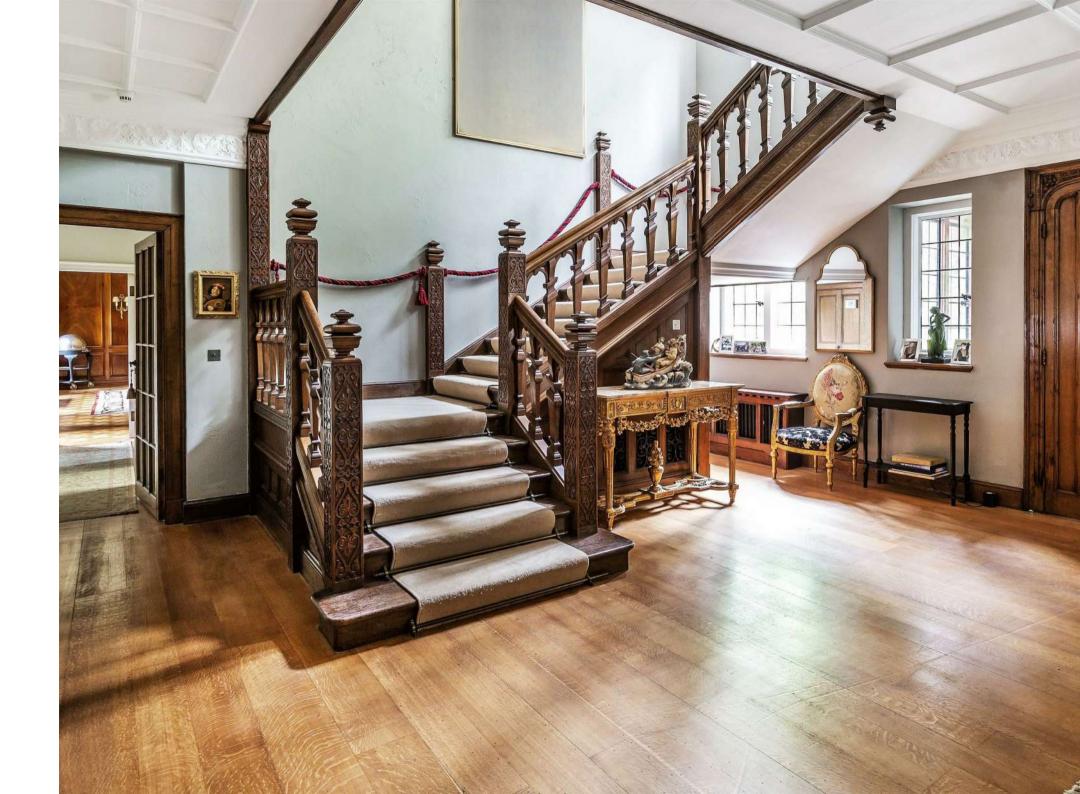

- Reception hall, drawing room, dining room, sitting room and loggia
- 2 studies, cinema room and snooker room
- · Staff office, extensive cellarage and wine cellar
- Principal bedroom with en suite sitting room, dressing room and shower room
- 6 en suite bedrooms, 3 further bedrooms and 2 further bathrooms
- Leisure complex with indoor swimming pool, pool room, changing room, relaxation room, sauna and games room
- Guest cottage
- Outdoor swimming pool, tennis court, pavilion and summer house
- Extensive garaging, modern barn, mature gardens, pasture and woodland
- In all to about 32 acres