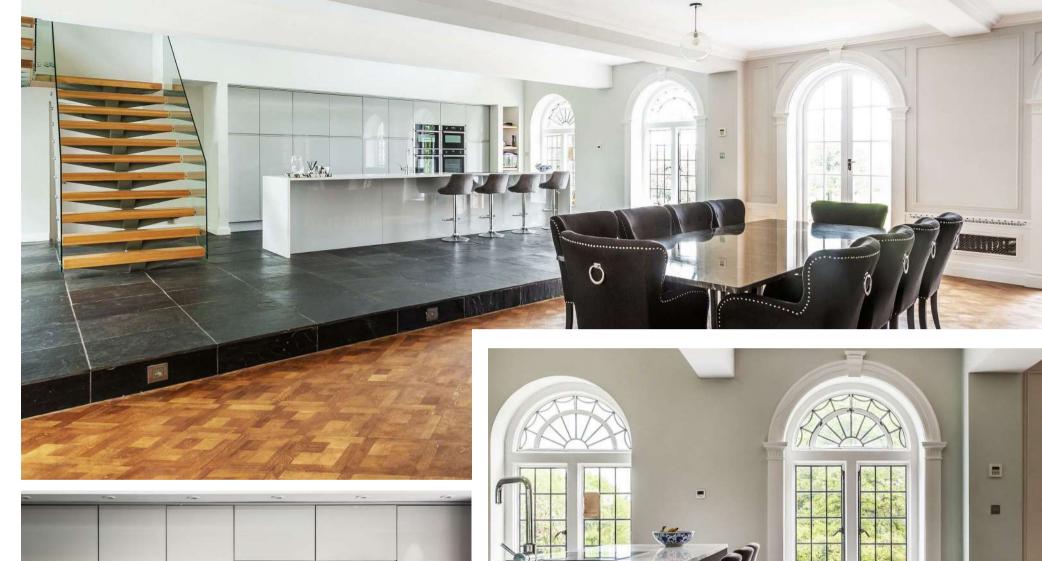

Lock House Lock West Grinstead Horsham West Sussex RH13 8EG

Situated in an outstanding rural location, in the beautiful countryside of West Sussex, and approached by a long private lane, a substantial, Grade II listed, country house enjoying wonderful views to the South Downs

- Reception hall, drawing room, dining room, sitting room and loggia
- 2 studies, cinema room and snooker room
- · Staff office, extensive cellarage and wine cellar
- Principal bedroom with en suite sitting room, dressing room and shower room
- 6 en suite bedrooms, 3 further bedrooms and 2 further bathrooms
- Leisure complex with indoor swimming pool, pool room, changing room, relaxation room, sauna and games room
- Guest cottage
- Outdoor swimming pool, tennis court, pavilion and summer house
- Extensive garaging, modern barn, mature gardens, pasture and woodland
- In all to about 32 acres