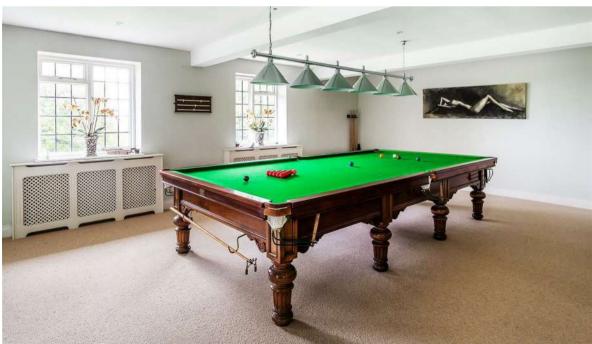

- Reception hall, drawing room, dining room, sitting room and loggia
- 2 studies, cinema room and snooker room
- · Staff office, extensive cellarage and wine cellar
- Principal bedroom with en suite sitting room, dressing room and shower room
- 6 en suite bedrooms, 3 further bedrooms and 2 further bathrooms
- Leisure complex with indoor swimming pool, pool room, changing room, relaxation room, sauna and games room
- Guest cottage
- Outdoor swimming pool, tennis court, pavilion and summer house
- Extensive garaging, modern barn, mature gardens, pasture and woodland
- In all to about 32 acres