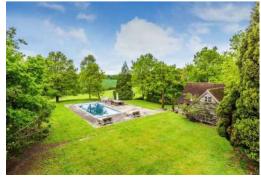

- Reception hall, drawing room, dining room, sitting room and loggia
- 2 studies, cinema room and snooker room
- · Staff office, extensive cellarage and wine cellar
- Principal bedroom with en suite sitting room, dressing room and shower room
- 6 en suite bedrooms, 3 further bedrooms and 2 further bathrooms
- Leisure complex with indoor swimming pool, pool room, changing room, relaxation room, sauna and games room
- Guest cottage
- Outdoor swimming pool, tennis court, pavilion and summer house
- Extensive garaging, modern barn, mature gardens, pasture and woodland
- In all to about 32 acres