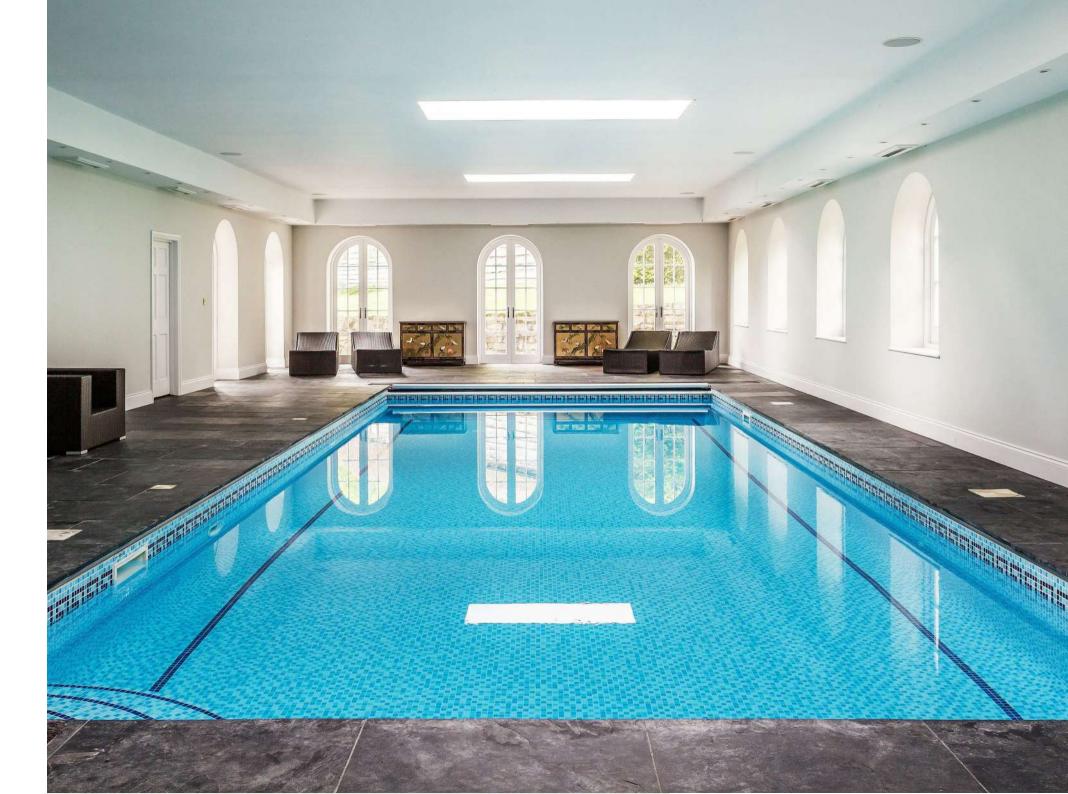

- Reception hall, drawing room, dining room, sitting room and loggia
- 2 studies, cinema room and snooker room
- · Staff office, extensive cellarage and wine cellar
- Principal bedroom with en suite sitting room, dressing room and shower room
- 6 en suite bedrooms, 3 further bedrooms and 2 further bathrooms
- Leisure complex with indoor swimming pool, pool room, changing room, relaxation room, sauna and games room
- Guest cottage
- Outdoor swimming pool, tennis court, pavilion and summer house
- Extensive garaging, modern barn, mature gardens, pasture and woodland
- In all to about 32 acres