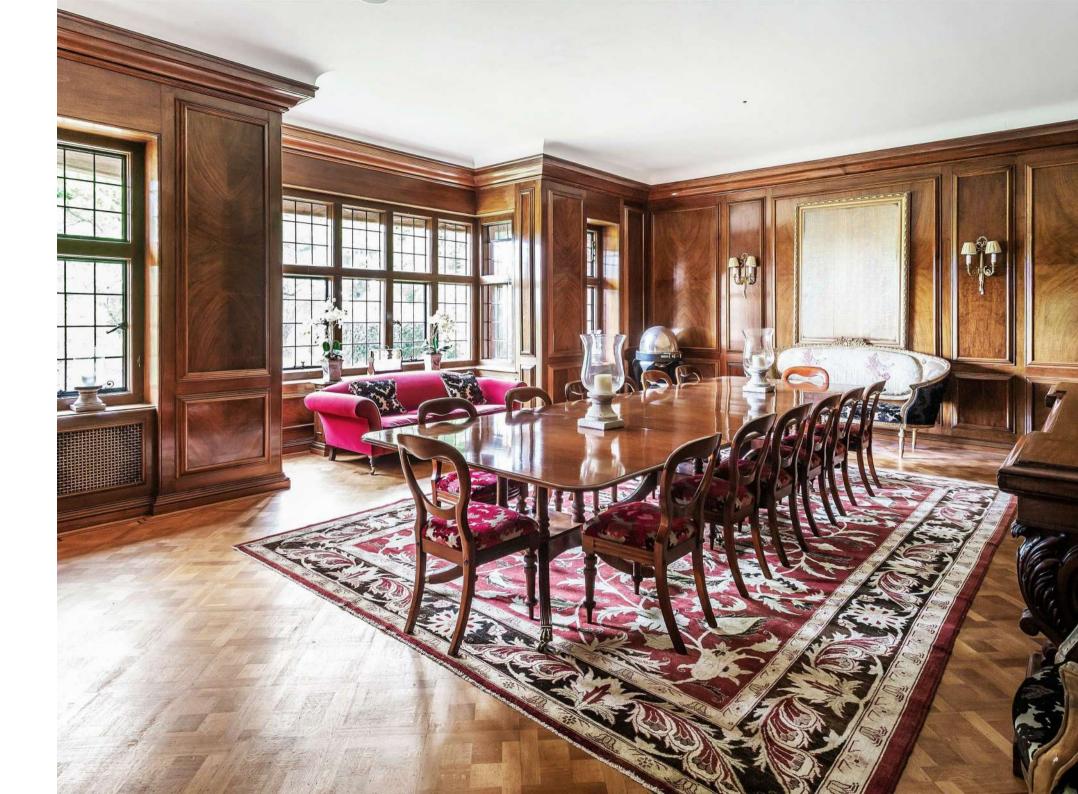

Lock House Lock West Grinstead Horsham West Sussex RH13 8EG

Situated in an outstanding rural location, in the beautiful countryside of West Sussex, and approached by a long private lane, a substantial, Grade II listed, country house enjoying wonderful views to the South Downs

- Reception hall, drawing room, dining room, sitting room and loggia
- 2 studies, cinema room and snooker room
- · Staff office, extensive cellarage and wine cellar
- Principal bedroom with en suite sitting room, dressing room and shower room
- 6 en suite bedrooms, 3 further bedrooms and 2 further bathrooms
- Leisure complex with indoor swimming pool, pool room, changing room, relaxation room, sauna and games room
- Guest cottage
- Outdoor swimming pool, tennis court, pavilion and summer house
- Extensive garaging, modern barn, mature gardens, pasture and woodland
- In all to about 32 acres